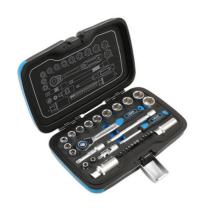

## Socket Set 3/8"D, 1/4"D 34pc

A comprehensive socket set, includes 12 standard sockets, a pair of spark plug sockets, 13 impact grade bits and a useful range of accessories including a 3/8"D 72-tooth ratchet, a pair of extension bars, universal joint and bit driver. The hard shell fitted storage case is printed with high-contrast tool outlines for easy identification. A versatile kit designed to cover a wide range of servicing and maintenance jobs in the home and workshop.

## **Additional Information**

- 12 x 3/8"D single Hex (6pt) sockets: 10, 11, 12, 13, 14, 15, 16, 17, 18, 19, 20, 22mm.
- 13 bits 1/4"D: Phillips Ph2, Ph3; Hex: 3, 4, 5, 6, 7, 8mm; Star\*: T20, T25, T27, T30, T40.
- 2 x spark plug sockets: 16, 21mm.
- Accessories: ratchet 3/8"D x 72 teeth, 2 x extension bars (75mm & 150mm), 2 x bit adaptors, 1 x universal joint (3/8"D) and 1 x bit driver.
- · Hard shell storage case printed with set contents for easy tool identification.