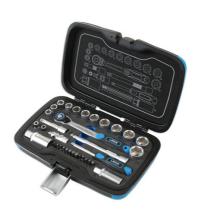

## Socket Set 3/8"D, 1/4"D 34pc

A comprehensive socket set, includes 12 standard sockets, a pair of spark plug sockets, 13 impact grade bits and a useful range of accessories including a 3/8"D 72-tooth ratchet, a pair of extension bars, universal joint and bit driver. The hard shell fitted storage case is printed with high-contrast tool outlines for easy identification. A versatile kit designed to cover a wide range of servicing and maintenance jobs in the home and workshop.

## **Additional Information**

- 12 x 3/8"D single Hex (6pt) sockets: 10, 11, 12, 13, 14, 15, 16, 17, 18, 19, 20, 22mm.
- 13 bits 1/4"D: Phillips Ph2, Ph3; Hex: 3, 4, 5, 6, 7, 8mm; Star\*: T20, T25, T27, T30, T40.
- 2 x spark plug sockets: 16, 21mm.
- Accessories: ratchet 3/8"D x 72 teeth, 2 x extension bars (75mm & 150mm), 2 x bit adaptors, 1 x universal joint (3/8"D) and 1 x bit driver.
- · Hard shell storage case printed with set contents for easy tool identification.