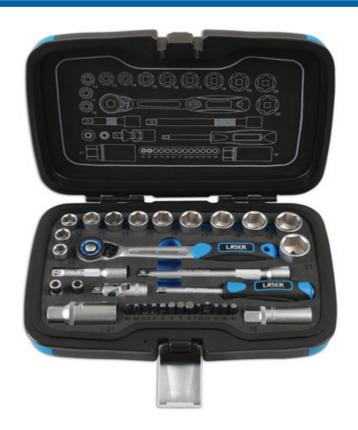

## Socket Set 3/8"D, 1/4"D 34pc

A comprehensive socket set, includes 12 standard sockets, a pair of spark plug sockets, 13 impact grade bits and a useful range of accessories including a 3/8"D 72-tooth ratchet, a pair of extension bars, universal joint and bit driver. The hard shell fitted storage case is printed with high-contrast tool outlines for easy identification. A versatile kit designed to cover a wide range of servicing and maintenance jobs in the home and workshop.

## **Additional Information**

- 12 x 3/8"D single Hex (6pt) sockets: 10, 11, 12, 13, 14, 15, 16, 17, 18, 19, 20, 22mm.
- 13 bits 1/4"D: Phillips Ph2, Ph3; Hex: 3, 4, 5, 6, 7, 8mm; Star\*: T20, T25, T27, T30, T40.
- 2 x spark plug sockets: 16, 21mm.
- Accessories: ratchet 3/8"D x 72 teeth, 2 x extension bars (75mm & 150mm), 2 x bit adaptors, 1 x universal joint (3/8"D) and 1 x bit driver.
- · Hard shell storage case printed with set contents for easy tool identification.