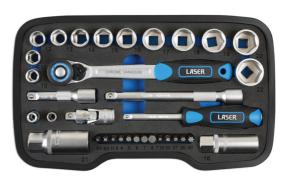

## Socket Set 3/8"D, 1/4"D 34pc

A comprehensive socket set, includes 12 standard sockets, a pair of spark plug sockets, 13 impact grade bits and a useful range of accessories including a 3/8"D 72-tooth ratchet, a pair of extension bars, universal joint and bit driver. The hard shell fitted storage case is printed with high-contrast tool outlines for easy identification. A versatile kit designed to cover a wide range of servicing and maintenance jobs in the home and workshop.

## **Additional Information**

- 12 x 3/8"D single Hex (6pt) sockets: 10, 11, 12, 13, 14, 15, 16, 17, 18, 19, 20, 22mm.
- 13 bits 1/4"D: Phillips Ph2, Ph3; Hex: 3, 4, 5, 6, 7, 8mm; Star\*: T20, T25, T27, T30, T40.
- 2 x spark plug sockets: 16, 21mm.
- Accessories: ratchet 3/8"D x 72 teeth, 2 x extension bars (75mm & 150mm), 2 x bit adaptors, 1 x universal joint (3/8"D) and 1 x bit driver.
- · Hard shell storage case printed with set contents for easy tool identification.